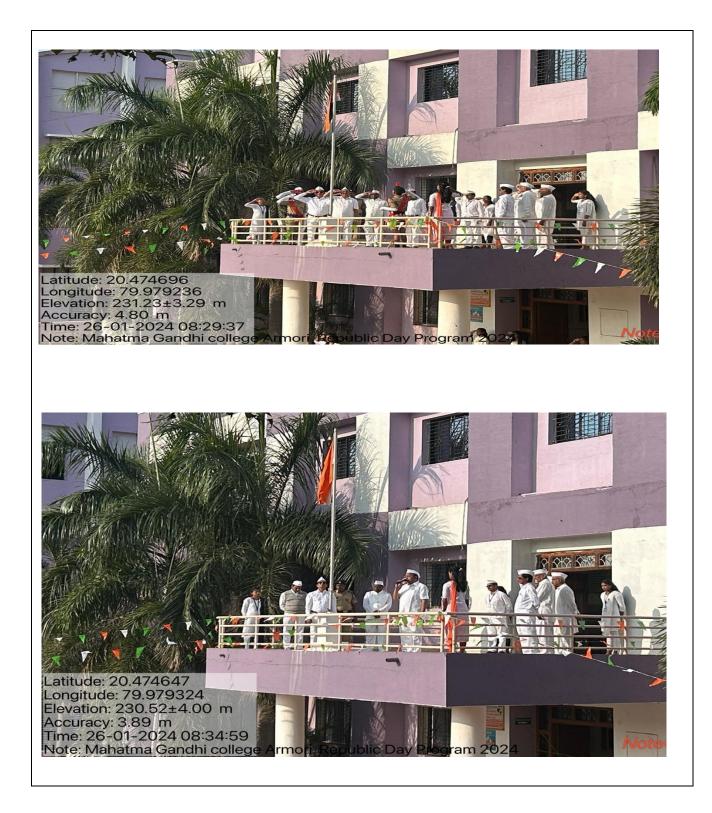

Signature Coordinator Dr. Dnyaneshwar V. Thakre

**Principal** 

Birth anniversary of Late Wamanrao Wanmali (Prerana Din)