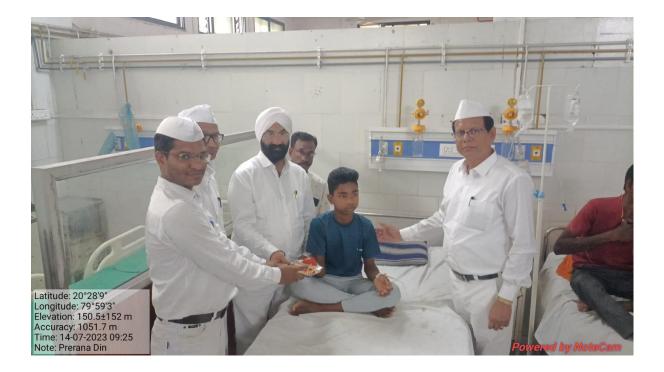

#### Mahatma Gandhi Arts, Science and Late N.P. Commerce College, Armori Dist. Gadchiroli Cultural Department 2023-24

| Name of Activity             | Birth anniversary of Late Wamanrao Wanmali (Prerana Din)                                                                                                                            |
|------------------------------|-------------------------------------------------------------------------------------------------------------------------------------------------------------------------------------|
| Date of Activity             | 14 July 2023                                                                                                                                                                        |
| Name of coordinator          | Prof. S. B. Gedam, Dr. Vijay Raivatkar, Dr. G.M.<br>Kadhav                                                                                                                          |
| No. of students participated | 90                                                                                                                                                                                  |
| No. Faculty participated     | All Faculty.                                                                                                                                                                        |
| Objective of activity        | To pay homage to late wamanrao wanmali                                                                                                                                              |
| Brief Description            | The program of birth anniversary of late wamanraoji<br>wanmali founder of manoharbhai shikshan prasarak<br>mandal Armori was organized to pay homage to late<br>wamanraoji wanmali. |
| Outcome of activity          | Students know contribution of Late wamanraoji<br>wanmali . Everyone paid tribute.                                                                                                   |

गुणवंतांचा गौरव

्याक्मत -

लोकमत न्यूज नेटवर्क आरमोरी : मनोहरभाई शिक्षण प्रसारक मंडळ आरमोरीद्वारा स्वर्गीय वामनराव वनमाळी यांची जयंती प्रेरणा दिन म्हणून साजरी करण्यात आली. प्रेरणा दिनाचे औचित्य साधून सकाळी ग्रामीण रुग्णालय आरमोरी येथे रुग्णांना फळवाटप व महाविद्यालयातील परिसरात वृक्षारोपण करण्यात आले. त्यानंतर गिरडकर यांचा सत्कार करण्यात महाविद्यालयाच्या प्रांगणात असलेल्या वामनराव वनमाळी यांच्या पुतळ्याला पुष्प अर्पण करून अभिवादन करण्यात आले.