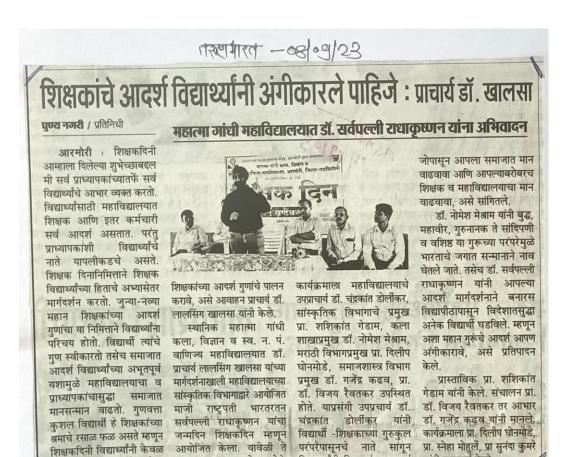

# योगाचे संस्कार सर्वांनी स्वतःत रुजवावे : मनोज वनमाळी

आत्मोरी, ता. २३ : योगाचे संस्कार शरीरावर करून शरीरशुद्धी केल्याने व्यक्तीचे शरीर निरोगी व सुदृढ राहण्यास मदत होते. योगाच्या माध्यमातून केवळ शरीर स्वस्थ होत नाही, तर त्यातून मानसिक समाधान व उन्नती सहजपणे साध्य करता येणे शक्य आहे. त्यामुळे योग संस्कार सर्वांनी स्वतःत रुजवावे, असे प्रतिपादन संस्थेचे सचिव मनोज वनमाळी यांनी केले.

येथील महातमा गांधी महाविद्यालयात आयोजित आंतरराष्ट्रीय योगदिन कार्यक्रमात मार्गदर्शन करताना बोलत होते, याप्रसंगी त्यांनी योगाचा सराव करून मार्गदर्शन केले.

महात्मा गांधी कला, विज्ञान व स्व.न.पं. वाणिज्य महाविद्यालयात

आरमोरी : योगासने करताना प्राचार्य, प्राध्यापक व मान्यवर.

प्राचार्य डॉ. लालसिंग खालसा यांच्या मार्गदर्शनात राष्ट्रीय सेवा योजना, क्रीडा व शारीरिक शिक्षण विभाग आणि पतंजली योग समिती आरमोरीच्या संयुक्त विद्यमाने योगदिनाचे आयोजन करण्यात आले होते.

यावेळी योगाचे प्रत्यक्षपणे प्रात्यक्षिक करण्यात आले. याप्रसंगी योग प्रशिक्षक डॉ. राम राऊत, राजश्री राऊत, मनीषा दुधे, विजय सुपारे, नगर परिषद प्रशासन अधिकारी आशीष हेमके, महाविद्यालयाचे उपप्राचार्य डॉ. चंद्रकांत डोलींकर, राष्ट्रीय सेवा योजना प्रमुख प्रा. सत्येंद्र सोनटक्के, क्रीडा व शारीरिक शिक्षण विभाग संचालक प्रा. डॉ. ज्ञानेश्वर ठाकरे, महात्मा गांधी कनिष्ठ महाविद्यालयाचे प्राचार्य साईनाथ अद्दलवार, महात्मा गांधी कन्या विद्यालयाचे मुख्याच्यापक पंघरे, वत्सलाबाई वनमाळी स्कूल ऑफ स्कॉलर्सचे प्राचार्य कासार उपस्थित होते. प्रमुख योग प्रशिक्षक डॉ. राम राऊत यांनी योगाविषयी माहिती दिली. योगसनांच्या नियमित प्रयोगाने शरीरावर होणारे सकारात्मक परिणाम, आजार नियंत्रणावर औषध उपचार करण्यापेक्षा आजारच होऊ न देणे याकरिता योगाचे कार्य आणि महत्व त्यांनी कर्मचाऱ्यांना समजावून सांगितले आणि विविध योगासनाचे प्रयोग कर्मचारी. प्रेक्षकांकडून करून घेतले. उपस्थित समारे २०० कर्मचाऱ्यांनी योगसाधनेचा फायदा होत असल्याची प्रतिक्रिया दिली. संचालन प्रा. डॉ. जानेश्वर ठाकरे यांनी केले, तर आभार प्रा. सत्येंद्र सोनटक्के यांनी मानले.