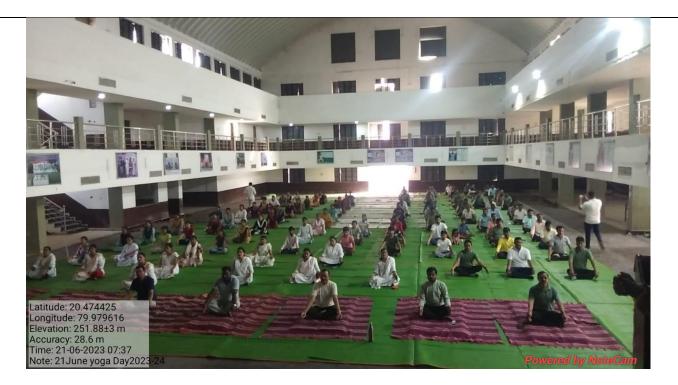

**Commemoratives Days Organized in Session: - 2023-24** 

International Yog Day

#### **REPORT OF THE ACTIVITY** (ACADEMIC YEAR-2023-24)

| 1  | Name of Activity organized             | Physical Education Games & Sports Department & NSS Department                                                                                                                                                                                                                                                                                                                                                                                                                                                                                              |
|----|----------------------------------------|------------------------------------------------------------------------------------------------------------------------------------------------------------------------------------------------------------------------------------------------------------------------------------------------------------------------------------------------------------------------------------------------------------------------------------------------------------------------------------------------------------------------------------------------------------|
| 2  | Title of activity                      | International Yoga Day                                                                                                                                                                                                                                                                                                                                                                                                                                                                                                                                     |
| 3  | Date of activity organized             | 21.06.2023                                                                                                                                                                                                                                                                                                                                                                                                                                                                                                                                                 |
| 4  | Name of the Coordinator of activity    | Prof. Dnyaneshwar Thakre                                                                                                                                                                                                                                                                                                                                                                                                                                                                                                                                   |
|    |                                        | Prof. Sattendra Sontakke, Dr. Seema Nagdeve                                                                                                                                                                                                                                                                                                                                                                                                                                                                                                                |
| 5  | Place of Activity organized            | M. G. College Armori Sports Hall                                                                                                                                                                                                                                                                                                                                                                                                                                                                                                                           |
| 6  | No. of students participated           | 66                                                                                                                                                                                                                                                                                                                                                                                                                                                                                                                                                         |
| 7  | No. of faculty participated            | All faculties                                                                                                                                                                                                                                                                                                                                                                                                                                                                                                                                              |
| 8  | Name of sponsoring agency/collaborator | Patanjali Yog Samittee Armori, Gadchiroli & NSS<br>Department                                                                                                                                                                                                                                                                                                                                                                                                                                                                                              |
| 9  | Name of sponsorship/collaboration      | -                                                                                                                                                                                                                                                                                                                                                                                                                                                                                                                                                          |
|    | (Total Grants received in Rs. If any)  |                                                                                                                                                                                                                                                                                                                                                                                                                                                                                                                                                            |
| 10 | Objective of the Activity              | Important of Yogasans & Awareness of Health.<br>Creates awareness in promoting interest<br>in Asans and Exercise among younger generation.<br>Encouraging Health and Fitness creativity among<br>students and inculcating a sense of pride in their<br>activities.                                                                                                                                                                                                                                                                                         |
| 11 | Brief Description                      | <ul> <li>21 June, 2023 International Yoga Day Organized by<br/>Mahatma Gandhi College Armori, &amp; Physical<br/>Education Games &amp; Sports Department &amp; NSS<br/>Department Participated by Various Department in<br/>Police Station, Tehsil Office and College Teaching-<br/>Non-Teaching Staff &amp; College Students.</li> <li>Dr. Ram Raut (Yoga Expert) demonstrated the<br/>important of yogasans to the participant. On this<br/>occasion by demonstrating various yoga asanas as<br/>well as imparting appropriate yoga training.</li> </ul> |
| 12 | Outcomes/impact of the Activity        | Participants understood the importance yoga.                                                                                                                                                                                                                                                                                                                                                                                                                                                                                                               |

#### १. 'आंतरराष्ट्रीय योगदिन' कार्यक्रम

महात्मा गांधी कला, विज्ञान व स्व.न.पं. वाणिज्य महाविद्यालयात २१ जुन २०२३ ला सकाळी ७.०० वाजता आंतरराष्ट्रीय योग दिन आयोजित करण्यात आला. मनोहरभाई शिक्षण प्रसारक मंडळाचे सचिव मा. मनोजभाऊ वनमाळी, महाविद्यालयाचे प्राचार्य.डॉ. लालसिंग खालसा व प्रमुख मार्गदर्शक डॉ. राम राऊत,शारिरीक शिक्षण व खेळ विभागाचे प्रा. ज्ञानेश्वर ठाकरे आणि रासेयो चे प्रा. सतेन्द्र सोनटक्के आदि उपस्थित होते.

यावेळी योगाचे प्रत्यक्षपणे प्रात्यक्षिक करण्यात आले. याप्रसंगी योग प्रशिक्षक डॉ. राम राऊत, राजश्री राऊत, मनीषा दुधे, विजय सुपारे, नगर परिषद प्रशासन अधिकारी आशीष हेमके, महाविद्यालयाचे उपप्राचार्य डॉ. चंद्रकांत डोलींकर, राष्ट्रीय सेवा योजना प्रमुख प्रा. सत्येंद्र सोनटक्के, क्रीडा व शारीरिक शिक्षण विभाग संचालक प्रा. डॉ. ज्ञानेश्वर ठाकरे, महात्मा गांधी कनिष्ठ महाविद्यालयाचे प्राचार्य साईनाथ अद्दलवार, महात्मा गांधी कन्या विद्यालयाचे मुख्याच्यापक पंघरे, वत्सलाबाई वनमाळी स्कूल ऑफ स्कॉलर्सचे प्राचार्य कासार उपस्थित होते. प्रमुख योग प्रशिक्षक डॉ. राम राऊत यांनी योगाविषयी माहिती दिली. योगसनांच्या नियमित प्रयोगाने शरीरावर होणारे सकारात्मक परिणाम, आजार नियंत्रणावर औषध उपचार करण्यापेक्षा आजारच होऊ न देणे याकरिता योगाचे कार्य आणि महत्व त्यांनी कर्मचाऱ्यांना समजावून सांगितले आणि विविध योगासनाचे प्रयोग कर्मचारी. प्रेक्षकांकडून करून घेतले. उपस्थित समारे २०० कर्मचाऱ्यांनी योगसाधनेचा फायदा होत असल्याची प्रतिक्रिया दिली. संचालन प्रा. डॉ. जानेश्वर ठाकरे यांनी केले, तर आभार प्रा. सत्येंद्र सोनटक्के यांनी मानले.