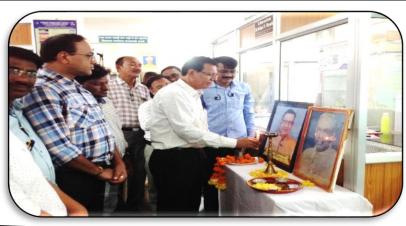

Signature Coordinator Dr. Dnyaneshwar V. Thakre

**Principal** 

Birth anniversary of Late Wamanrao Wanmali (Prerana Din)

#### Mahatma Gandhi Arts, Science and Late N.P. Commerce College, Armori Dist. Gadchiroli Cultural Department 2023-24

| Name of Activity             | Birth anniversary of Late Wamanrao Wanmali (Prerana Din)                                                                                                                            |
|------------------------------|-------------------------------------------------------------------------------------------------------------------------------------------------------------------------------------|
| Date of Activity             | 14 July 2023                                                                                                                                                                        |
| Name of coordinator          | Prof. S. B. Gedam, Dr. Vijay Raivatkar, Dr. G.M.<br>Kadhav                                                                                                                          |
| No. of students participated | 90                                                                                                                                                                                  |
| No. Faculty participated     | All Faculty.                                                                                                                                                                        |
| Objective of activity        | To pay homage to late wamanrao wanmali                                                                                                                                              |
| Brief Description            | The program of birth anniversary of late wamanraoji<br>wanmali founder of manoharbhai shikshan prasarak<br>mandal Armori was organized to pay homage to late<br>wamanraoji wanmali. |
| Outcome of activity          | Students know contribution of Late wamanraoji<br>wanmali . Everyone paid tribute.                                                                                                   |

गुणवंतांचा गौरव

्याक्मत -

लोकमत न्यूज नेटवर्क आरमोरी : मनोहरभाई शिक्षण प्रसारक मंडळ आरमोरीद्वारा स्वर्गीय वामनराव वनमाळी यांची जयंती प्रेरणा दिन म्हणून साजरी करण्यात आली. प्रेरणा दिनाचे औचित्य साधून सकाळी ग्रामीण रुग्णालय आरमोरी येथे रुग्णांना फळवाटप व महाविद्यालयातील परिसरात वृक्षारोपण करण्यात आले. त्यानंतर गिरडकर यांचा सत्कार करण्यात महाविद्यालयाच्या प्रांगणात असलेल्या वामनराव वनमाळी यांच्या पुतळ्याला पुष्प अर्पण करून अभिवादन करण्यात आले.