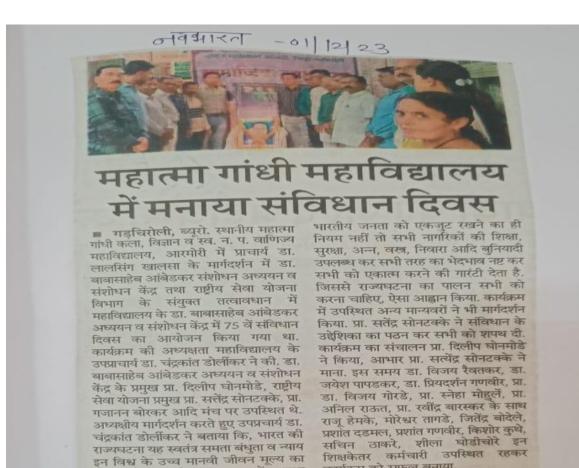

# योगाचे संस्कार सर्वांनी स्वतःत रुजवावे : मनोज वनमाळी

आत्मोरी, ता. २३ : योगाचे संस्कार शरीरावर करून शरीरशुद्धी केल्याने व्यक्तीचे शरीर निरोगी व सुदृढ राहण्यास मदत होते. योगाच्या माध्यमातून केवळ शरीर स्वस्थ होत नाही, तर त्यातून मानसिक समाधान व उन्नती सहजपणे साध्य करता येणे शक्य आहे. त्यामुळे योग संस्कार सर्वांनी स्वतःत रुजवावे, असे प्रतिपादन संस्थेचे सचिव मनोज वनमाळी यांनी केले.

येथील महातमा गांधी महाविद्यालयात आयोजित आंतरराष्ट्रीय योगदिन कार्यक्रमात मार्गदर्शन करताना बोलत होते, याप्रसंगी त्यांनी योगाचा सराव करून मार्गदर्शन केले.

महात्मा गांधी कला, विज्ञान व स्व.न.पं. वाणिज्य महाविद्यालयात

आरमोरी : योगासने करताना प्राचार्य, प्राध्यापक व मान्यवर.

प्राचार्य डॉ. लालसिंग खालसा यांच्या मार्गदर्शनात राष्ट्रीय सेवा योजना, क्रीडा व शारीरिक शिक्षण विभाग आणि पतंजली योग समिती आरमोरीच्या संयुक्त विद्यमाने योगदिनाचे आयोजन करण्यात आले होते.

यावेळी योगाचे प्रत्यक्षपणे प्रात्यक्षिक करण्यात आले. याप्रसंगी योग प्रशिक्षक डॉ. राम राऊत, राजश्री राऊत, मनीषा दुधे, विजय सुपारे, नगर परिषद प्रशासन अधिकारी आशीष हेमके, महाविद्यालयाचे उपप्राचार्य डॉ. चंद्रकांत डोलींकर, राष्ट्रीय सेवा योजना प्रमुख प्रा. सत्येंद्र सोनटक्के, क्रीडा व शारीरिक शिक्षण विभाग संचालक प्रा. डॉ. ज्ञानेश्वर ठाकरे, महात्मा गांधी कनिष्ठ महाविद्यालयाचे प्राचार्य साईनाथ अद्दलवार, महात्मा गांधी कन्या विद्यालयाचे मुख्याच्यापक पंघरे, वत्सलाबाई वनमाळी स्कूल ऑफ स्कॉलर्सचे प्राचार्य कासार उपस्थित होते. प्रमुख योग प्रशिक्षक डॉ. राम राऊत यांनी योगाविषयी माहिती दिली. योगसनांच्या नियमित प्रयोगाने शरीरावर होणारे सकारात्मक परिणाम, आजार नियंत्रणावर औषध उपचार करण्यापेक्षा आजारच होऊ न देणे याकरिता योगाचे कार्य आणि महत्व त्यांनी कर्मचाऱ्यांना समजावून सांगितले आणि विविध योगासनाचे प्रयोग कर्मचारी. प्रेक्षकांकडून करून घेतले. उपस्थित समारे २०० कर्मचाऱ्यांनी योगसाधनेचा फायदा होत असल्याची प्रतिक्रिया दिली. संचालन प्रा. डॉ. जानेश्वर ठाकरे यांनी केले, तर आभार प्रा. सत्येंद्र सोनटक्के यांनी मानले.