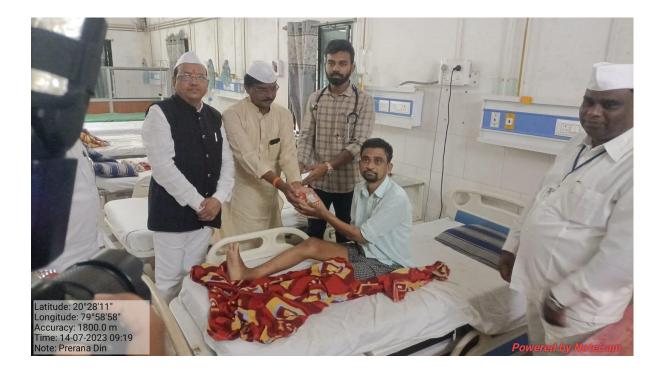

#### Mahatma Gandhi Arts, Science and Late N.P. Commerce College, Armori Dist. Gadchiroli Cultural Department 2023-24

| Name of Activity             | Birth anniversary of Late Wamanrao Wanmali (Prerana Din)                                                                                                                            |
|------------------------------|-------------------------------------------------------------------------------------------------------------------------------------------------------------------------------------|
| Date of Activity             | 14 July 2023                                                                                                                                                                        |
| Name of coordinator          | Prof. S. B. Gedam, Dr. Vijay Raivatkar, Dr. G.M.<br>Kadhav                                                                                                                          |
| No. of students participated | 90                                                                                                                                                                                  |
| No. Faculty participated     | All Faculty.                                                                                                                                                                        |
| Objective of activity        | To pay homage to late wamanrao wanmali                                                                                                                                              |
| Brief Description            | The program of birth anniversary of late wamanraoji<br>wanmali founder of manoharbhai shikshan prasarak<br>mandal Armori was organized to pay homage to late<br>wamanraoji wanmali. |
| Outcome of activity          | Students know contribution of Late wamanraoji<br>wanmali . Everyone paid tribute.                                                                                                   |

गुणवंतांचा गौरव

्याक्मत -

लोकमत न्यूज नेटवर्क आरमोरी : मनोहरभाई शिक्षण प्रसारक मंडळ आरमोरीद्वारा स्वर्गीय वामनराव वनमाळी यांची जयंती प्रेरणा दिन म्हणून साजरी करण्यात आली. प्रेरणा दिनाचे औचित्य साधून सकाळी ग्रामीण रुग्णालय आरमोरी येथे रुग्णांना फळवाटप व महाविद्यालयातील परिसरात वृक्षारोपण करण्यात आले. त्यानंतर गिरडकर यांचा सत्कार करण्यात महाविद्यालयाच्या प्रांगणात असलेल्या वामनराव वनमाळी यांच्या पुतळ्याला पुष्प अर्पण करून अभिवादन करण्यात आले.