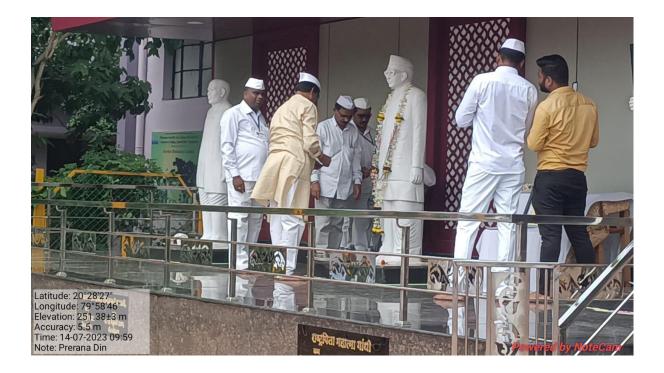

Signature Coordinator Dr. Dnyaneshwar V. Thakre

**Principal** 

Birth anniversary of Late Wamanrao Wanmali (Prerana Din)

#### Mahatma Gandhi Arts, Science and Late N.P. Commerce College, Armori Dist. Gadchiroli Cultural Department 2023-24

| Name of Activity             | Birth anniversary of Late Wamanrao Wanmali (Prerana Din)                                                                                                                            |
|------------------------------|-------------------------------------------------------------------------------------------------------------------------------------------------------------------------------------|
| Date of Activity             | 14 July 2023                                                                                                                                                                        |
| Name of coordinator          | Prof. S. B. Gedam, Dr. Vijay Raivatkar, Dr. G.M.<br>Kadhav                                                                                                                          |
| No. of students participated | 90                                                                                                                                                                                  |
| No. Faculty participated     | All Faculty.                                                                                                                                                                        |
| Objective of activity        | To pay homage to late wamanrao wanmali                                                                                                                                              |
| Brief Description            | The program of birth anniversary of late wamanraoji<br>wanmali founder of manoharbhai shikshan prasarak<br>mandal Armori was organized to pay homage to late<br>wamanraoji wanmali. |
| Outcome of activity          | Students know contribution of Late wamanraoji<br>wanmali . Everyone paid tribute.                                                                                                   |

गुणवंतांचा गौरव

्याक्मत -

लोकमत न्यूज नेटवर्क आरमोरी : मनोहरभाई शिक्षण प्रसारक मंडळ आरमोरीद्वारा स्वर्गीय वामनराव वनमाळी यांची जयंती प्रेरणा दिन म्हणून साजरी करण्यात आली. प्रेरणा दिनाचे औचित्य साधून सकाळी ग्रामीण रुग्णालय आरमोरी येथे रुग्णांना फळवाटप व महाविद्यालयातील परिसरात वृक्षारोपण करण्यात आले. त्यानंतर गिरडकर यांचा सत्कार करण्यात महाविद्यालयाच्या प्रांगणात असलेल्या वामनराव वनमाळी यांच्या पुतळ्याला पुष्प अर्पण करून अभिवादन करण्यात आले.