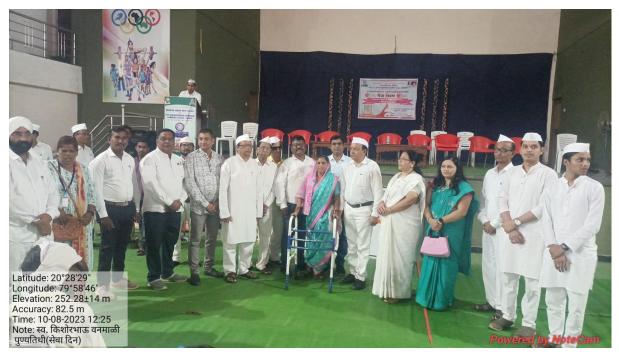

Signature Coordinator Dr. Dnyaneshwar V. Thakre

**Principal** 

Birth anniversary of Late Wamanrao Wanmali (Prerana Din)

#### Mahatma Gandhi Arts, Science and Late N.P. Commerce College, Armori Dist. Gadchiroli Cultural Department 2023-24

| Name of Activity             | Birth anniversary of Late Wamanrao Wanmali (Prerana Din)                                                                                                                            |
|------------------------------|-------------------------------------------------------------------------------------------------------------------------------------------------------------------------------------|
| Date of Activity             | 14 July 2023                                                                                                                                                                        |
| Name of coordinator          | Prof. S. B. Gedam, Dr. Vijay Raivatkar, Dr. G.M.<br>Kadhav                                                                                                                          |
| No. of students participated | 90                                                                                                                                                                                  |
| No. Faculty participated     | All Faculty.                                                                                                                                                                        |
| Objective of activity        | To pay homage to late wamanrao wanmali                                                                                                                                              |
| Brief Description            | The program of birth anniversary of late wamanraoji<br>wanmali founder of manoharbhai shikshan prasarak<br>mandal Armori was organized to pay homage to late<br>wamanraoji wanmali. |
| Outcome of activity          | Students know contribution of Late wamanraoji<br>wanmali . Everyone paid tribute.                                                                                                   |