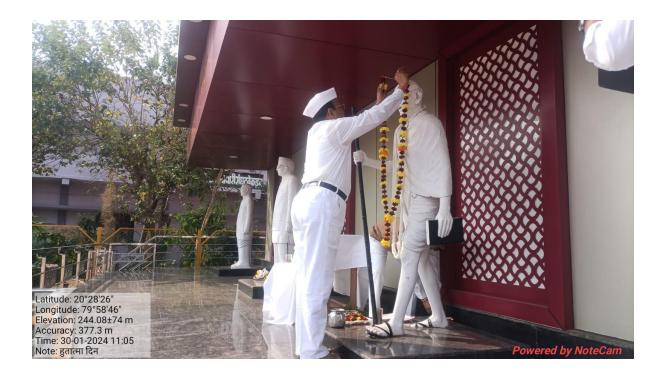

Signature Coordinator Dr. Dnyaneshwar V. Thakre

**Principal** 

Birth anniversary of Late Wamanrao Wanmali (Prerana Din)