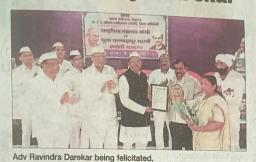

गुणवंतांचा गौरव

्याक्मत -

लोकमत न्यूज नेटवर्क आरमोरी : मनोहरभाई शिक्षण प्रसारक मंडळ आरमोरीद्वारा स्वर्गीय वामनराव वनमाळी यांची जयंती प्रेरणा दिन म्हणून साजरी करण्यात आली. प्रेरणा दिनाचे औचित्य साधून सकाळी ग्रामीण रुग्णालय आरमोरी येथे रुग्णांना फळवाटप व महाविद्यालयातील परिसरात वृक्षारोपण करण्यात आले. त्यानंतर गिरडकर यांचा सत्कार करण्यात महाविद्यालयाच्या प्रांगणात असलेल्या वामनराव वनमाळी यांच्या पुतळ्याला पुष्प अर्पण करून अभिवादन करण्यात आले.

कावळे, अल्का साळवे व बळीराम आला.

चंद्रशेखर मने यांचा सत्कार करताना संस्थासाचिव मनोज वनमाळी.

17/07/23

यावेळी संस्था उपाध्यक्ष नूरअली आला. बहुउद्देशीय पैगाम साहित्य पंजवाणी, नामदेवराव सोरते, सहसचिव सामाजिक विकास मंडळ, वरोरा दिपक बेहरे, कोषाध्यक्ष हरिश्चंद्र बॉद्रे, यांच्यामार्फत संस्थेच्या अध्यक्षा सुनीता संस्था सदस्य उमाकांत वनमाळी, वनमाळी, संस्था सचिव मनोज वनमाळी दीपक वनमाळी, संगीता वनमाळी, कार्यक्रमात चंद्रशेखर मने, अशोक व महात्मा गांधी कनिष्ठ गीता गारोदे, प्राचार्य लालसिंग वर्मा, आचार्य पदवीप्राप्त डॉ. अंकुश महाविद्यालयाचे प्राचार्य साईनाथ खालसा, मुख्याध्यापक प्रकाश पंधरे, कायरकर व डॉ. मनीष भाऊराव मत्ते अद्दलवार यांचा शाल, श्रीफळ, पेन व प्राचार्य नितीन कासार, उपप्राचार्य यांचा आणि सेवानिवृत्त प्रा. रवींद्र एम. स्मृतिचिन्ह देऊन सत्कार करण्यात विलास आंबोरकर यांच्यासह प्राध्यापक उपस्थित होते.