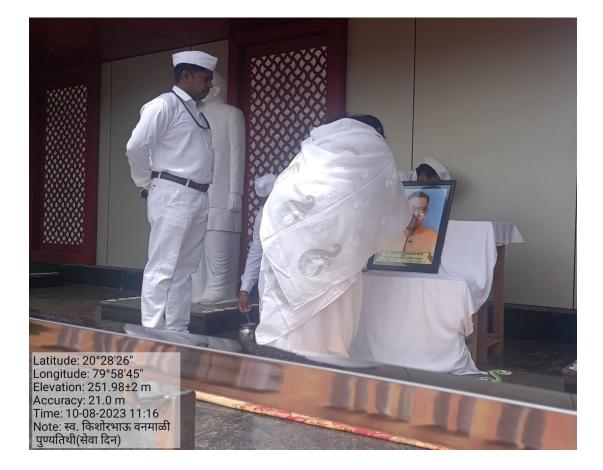

Signature Coordinator Dr. Dnyaneshwar V. Thakre

**Principal** 

Birth anniversary of Late Wamanrao Wanmali (Prerana Din)

#### Mahatma Gandhi Arts, Science and Late N.P. Commerce College, Armori Dist. Gadchiroli Cultural Department 2023-24

| Name of Activity             | Birth anniversary of Late Wamanrao Wanmali (Prerana Din)                                                                                                                            |
|------------------------------|-------------------------------------------------------------------------------------------------------------------------------------------------------------------------------------|
| Date of Activity             | 14 July 2023                                                                                                                                                                        |
| Name of coordinator          | Prof. S. B. Gedam, Dr. Vijay Raivatkar, Dr. G.M.<br>Kadhav                                                                                                                          |
| No. of students participated | 90                                                                                                                                                                                  |
| No. Faculty participated     | All Faculty.                                                                                                                                                                        |
| Objective of activity        | To pay homage to late wamanrao wanmali                                                                                                                                              |
| Brief Description            | The program of birth anniversary of late wamanraoji<br>wanmali founder of manoharbhai shikshan prasarak<br>mandal Armori was organized to pay homage to late<br>wamanraoji wanmali. |
| Outcome of activity          | Students know contribution of Late wamanraoji<br>wanmali . Everyone paid tribute.                                                                                                   |