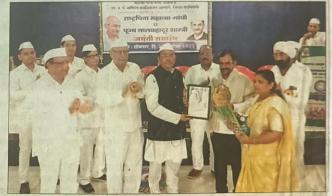

गुणवंतांचा गौरव

्याक्मत -

लोकमत न्यूज नेटवर्क आरमोरी : मनोहरभाई शिक्षण प्रसारक मंडळ आरमोरीद्वारा स्वर्गीय वामनराव वनमाळी यांची जयंती प्रेरणा दिन म्हणून साजरी करण्यात आली. प्रेरणा दिनाचे औचित्य साधून सकाळी ग्रामीण रुग्णालय आरमोरी येथे रुग्णांना फळवाटप व महाविद्यालयातील परिसरात वृक्षारोपण करण्यात आले. त्यानंतर गिरडकर यांचा सत्कार करण्यात महाविद्यालयाच्या प्रांगणात असलेल्या वामनराव वनमाळी यांच्या पुतळ्याला पुष्प अर्पण करून अभिवादन करण्यात आले.

कावळे, अल्का साळवे व बळीराम आला.

चंद्रशेखर मने यांचा सत्कार करताना संस्थासाचिव मनोज वनमाळी.

17/07/23

यावेळी संस्था उपाध्यक्ष नूरअली आला. बहुउद्देशीय पैगाम साहित्य पंजवाणी, नामदेवराव सोरते, सहसचिव सामाजिक विकास मंडळ, वरोरा दिपक बेहरे, कोषाध्यक्ष हरिश्चंद्र बॉद्रे, यांच्यामार्फत संस्थेच्या अध्यक्षा सुनीता संस्था सदस्य उमाकांत वनमाळी, वनमाळी, संस्था सचिव मनोज वनमाळी दीपक वनमाळी, संगीता वनमाळी, कार्यक्रमात चंद्रशेखर मने, अशोक व महात्मा गांधी कनिष्ठ गीता गारोदे, प्राचार्य लालसिंग वर्मा, आचार्य पदवीप्राप्त डॉ. अंकुश महाविद्यालयाचे प्राचार्य साईनाथ खालसा, मुख्याध्यापक प्रकाश पंधरे, कायरकर व डॉ. मनीष भाऊराव मत्ते अद्दलवार यांचा शाल, श्रीफळ, पेन व प्राचार्य नितीन कासार, उपप्राचार्य यांचा आणि सेवानिवृत्त प्रा. रवींद्र एम. स्मृतिचिन्ह देऊन सत्कार करण्यात विलास आंबोरकर यांच्यासह प्राध्यापक उपस्थित होते.