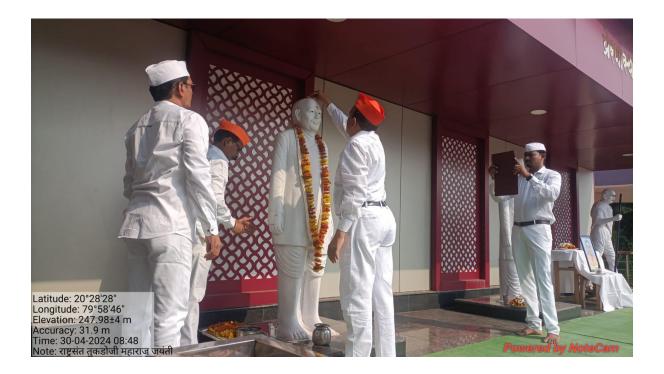

Signature Coordinator Dr. Dnyaneshwar V. Thakre

**Principal** 

Birth anniversary of Late Wamanrao Wanmali (Prerana Din)

गुणवंतांचा गौरव

्याक्मत -

लोकमत न्यूज नेटवर्क आरमोरी : मनोहरभाई शिक्षण प्रसारक मंडळ आरमोरीद्वारा स्वर्गीय वामनराव वनमाळी यांची जयंती प्रेरणा दिन म्हणून साजरी करण्यात आली. प्रेरणा दिनाचे औचित्य साधून सकाळी ग्रामीण रुग्णालय आरमोरी येथे रुग्णांना फळवाटप व महाविद्यालयातील परिसरात वृक्षारोपण करण्यात आले. त्यानंतर गिरडकर यांचा सत्कार करण्यात महाविद्यालयाच्या प्रांगणात असलेल्या वामनराव वनमाळी यांच्या पुतळ्याला पुष्प अर्पण करून अभिवादन करण्यात आले.