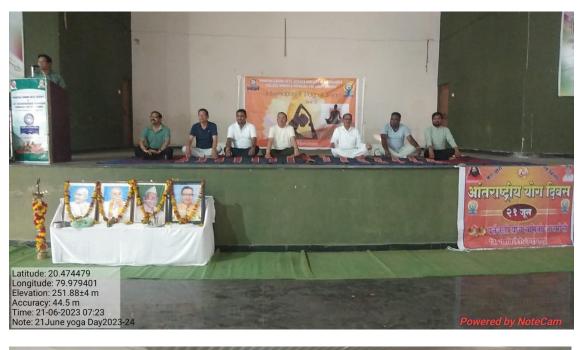

**Commemoratives Days Organized in Session: - 2023-24** 

International Yog Day

#### **REPORT OF THE ACTIVITY** (ACADEMIC YEAR-2023-24)

| 1  | Name of Activity organized             | Physical Education Games & Sports Department & NSS Department                                                                                                                                                                                                                                                                                                                                                                                                                                                                                              |
|----|----------------------------------------|------------------------------------------------------------------------------------------------------------------------------------------------------------------------------------------------------------------------------------------------------------------------------------------------------------------------------------------------------------------------------------------------------------------------------------------------------------------------------------------------------------------------------------------------------------|
| 2  | Title of activity                      | International Yoga Day                                                                                                                                                                                                                                                                                                                                                                                                                                                                                                                                     |
| 3  | Date of activity organized             | 21.06.2023                                                                                                                                                                                                                                                                                                                                                                                                                                                                                                                                                 |
| 4  | Name of the Coordinator of activity    | Prof. Dnyaneshwar Thakre                                                                                                                                                                                                                                                                                                                                                                                                                                                                                                                                   |
|    |                                        | Prof. Sattendra Sontakke, Dr. Seema Nagdeve                                                                                                                                                                                                                                                                                                                                                                                                                                                                                                                |
| 5  | Place of Activity organized            | M. G. College Armori Sports Hall                                                                                                                                                                                                                                                                                                                                                                                                                                                                                                                           |
| 6  | No. of students participated           | 66                                                                                                                                                                                                                                                                                                                                                                                                                                                                                                                                                         |
| 7  | No. of faculty participated            | All faculties                                                                                                                                                                                                                                                                                                                                                                                                                                                                                                                                              |
| 8  | Name of sponsoring agency/collaborator | Patanjali Yog Samittee Armori, Gadchiroli & NSS<br>Department                                                                                                                                                                                                                                                                                                                                                                                                                                                                                              |
| 9  | Name of sponsorship/collaboration      | -                                                                                                                                                                                                                                                                                                                                                                                                                                                                                                                                                          |
|    | (Total Grants received in Rs. If any)  |                                                                                                                                                                                                                                                                                                                                                                                                                                                                                                                                                            |
| 10 | Objective of the Activity              | Important of Yogasans & Awareness of Health.<br>Creates awareness in promoting interest<br>in Asans and Exercise among younger generation.<br>Encouraging Health and Fitness creativity among<br>students and inculcating a sense of pride in their<br>activities.                                                                                                                                                                                                                                                                                         |
| 11 | Brief Description                      | <ul> <li>21 June, 2023 International Yoga Day Organized by<br/>Mahatma Gandhi College Armori, &amp; Physical<br/>Education Games &amp; Sports Department &amp; NSS<br/>Department Participated by Various Department in<br/>Police Station, Tehsil Office and College Teaching-<br/>Non-Teaching Staff &amp; College Students.</li> <li>Dr. Ram Raut (Yoga Expert) demonstrated the<br/>important of yogasans to the participant. On this<br/>occasion by demonstrating various yoga asanas as<br/>well as imparting appropriate yoga training.</li> </ul> |
| 12 | Outcomes/impact of the Activity        | Participants understood the importance yoga.                                                                                                                                                                                                                                                                                                                                                                                                                                                                                                               |

#### १. 'आंतरराष्ट्रीय योगदिन' कार्यक्रम

महात्मा गांधी कला, विज्ञान व स्व.न.पं. वाणिज्य महाविद्यालयात २१ जुन २०२३ ला सकाळी ७.०० वाजता आंतरराष्ट्रीय योग दिन आयोजित करण्यात आला. मनोहरभाई शिक्षण प्रसारक मंडळाचे सचिव मा. मनोजभाऊ वनमाळी, महाविद्यालयाचे प्राचार्य.डॉ. लालसिंग खालसा व प्रमुख मार्गदर्शक डॉ. राम राऊत,शारिरीक शिक्षण व खेळ विभागाचे प्रा. ज्ञानेश्वर ठाकरे आणि रासेयो चे प्रा. सतेन्द्र सोनटक्के आदि उपस्थित होते.

आरमोरी : योगासने करताना प्राचार्य, प्राध्यापक व मान्यवर.

प्राचार्य डॉ. लालसिंग खालसा यांच्या मार्गदर्शनात राष्ट्रीय सेवा योजना, क्रीडा व शारीरिक शिक्षण विभाग आणि पतंजली योग समिती आरमोरीच्या संयुक्त विद्यमाने योगदिनाचे आयोजन करण्यात आले होते.