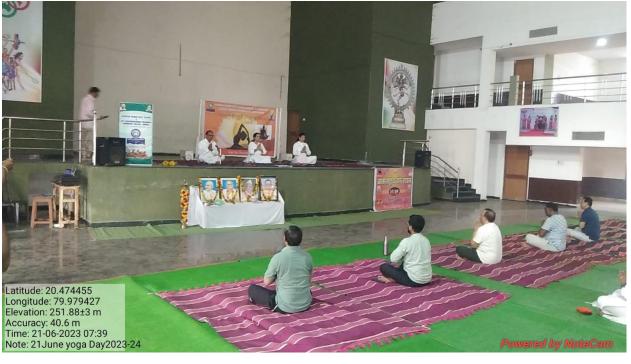

**Commemoratives Days Organized in Session: - 2023-24** 

International Yog Day

#### **REPORT OF THE ACTIVITY** (ACADEMIC YEAR-2023-24)

| 1  | Name of Activity organized             | Physical Education Games & Sports Department & NSS Department                                                                                                                                                                                                                                                                                                                                                                                                                                                                                              |
|----|----------------------------------------|------------------------------------------------------------------------------------------------------------------------------------------------------------------------------------------------------------------------------------------------------------------------------------------------------------------------------------------------------------------------------------------------------------------------------------------------------------------------------------------------------------------------------------------------------------|
| 2  | Title of activity                      | International Yoga Day                                                                                                                                                                                                                                                                                                                                                                                                                                                                                                                                     |
| 3  | Date of activity organized             | 21.06.2023                                                                                                                                                                                                                                                                                                                                                                                                                                                                                                                                                 |
| 4  | Name of the Coordinator of activity    | Prof. Dnyaneshwar Thakre                                                                                                                                                                                                                                                                                                                                                                                                                                                                                                                                   |
|    |                                        | Prof. Sattendra Sontakke, Dr. Seema Nagdeve                                                                                                                                                                                                                                                                                                                                                                                                                                                                                                                |
| 5  | Place of Activity organized            | M. G. College Armori Sports Hall                                                                                                                                                                                                                                                                                                                                                                                                                                                                                                                           |
| 6  | No. of students participated           | 66                                                                                                                                                                                                                                                                                                                                                                                                                                                                                                                                                         |
| 7  | No. of faculty participated            | All faculties                                                                                                                                                                                                                                                                                                                                                                                                                                                                                                                                              |
| 8  | Name of sponsoring agency/collaborator | Patanjali Yog Samittee Armori, Gadchiroli & NSS<br>Department                                                                                                                                                                                                                                                                                                                                                                                                                                                                                              |
| 9  | Name of sponsorship/collaboration      | -                                                                                                                                                                                                                                                                                                                                                                                                                                                                                                                                                          |
|    | (Total Grants received in Rs. If any)  |                                                                                                                                                                                                                                                                                                                                                                                                                                                                                                                                                            |
| 10 | Objective of the Activity              | Important of Yogasans & Awareness of Health.<br>Creates awareness in promoting interest<br>in Asans and Exercise among younger generation.<br>Encouraging Health and Fitness creativity among<br>students and inculcating a sense of pride in their<br>activities.                                                                                                                                                                                                                                                                                         |
| 11 | Brief Description                      | <ul> <li>21 June, 2023 International Yoga Day Organized by<br/>Mahatma Gandhi College Armori, &amp; Physical<br/>Education Games &amp; Sports Department &amp; NSS<br/>Department Participated by Various Department in<br/>Police Station, Tehsil Office and College Teaching-<br/>Non-Teaching Staff &amp; College Students.</li> <li>Dr. Ram Raut (Yoga Expert) demonstrated the<br/>important of yogasans to the participant. On this<br/>occasion by demonstrating various yoga asanas as<br/>well as imparting appropriate yoga training.</li> </ul> |
| 12 | Outcomes/impact of the Activity        | Participants understood the importance yoga.                                                                                                                                                                                                                                                                                                                                                                                                                                                                                                               |

#### १. 'आंतरराष्ट्रीय योगदिन' कार्यक्रम

महात्मा गांधी कला, विज्ञान व स्व.न.पं. वाणिज्य महाविद्यालयात २१ जुन २०२३ ला सकाळी ७.०० वाजता आंतरराष्ट्रीय योग दिन आयोजित करण्यात आला. मनोहरभाई शिक्षण प्रसारक मंडळाचे सचिव मा. मनोजभाऊ वनमाळी, महाविद्यालयाचे प्राचार्य.डॉ. लालसिंग खालसा व प्रमुख मार्गदर्शक डॉ. राम राऊत,शारिरीक शिक्षण व खेळ विभागाचे प्रा. ज्ञानेश्वर ठाकरे आणि रासेयो चे प्रा. सतेन्द्र सोनटक्के आदि उपस्थित होते.

मा. मनोजभाऊ वनमाळी यांचे हस्ते दिप प्रज्वलन करुन कार्यक्रमाची सुरवात करण्यात आली. यावेळी त्यांनी उपस्थित कर्मचाऱ्यांना संबोधित करून योगदिनाच्या शुभेच्छा दिल्या. कार्यक्रमाला डॉ. राम राऊत यानी विवीध आसनांचे प्रात्याक्षिक करुन उपस्थित सर्वांकडुन योग करुन घेतला.कार्यमाचे संचालन प्रा. ज्ञानेश्वर ठाकरे व प्रा. डॉ. विजय रैवतकर यांनी केले/