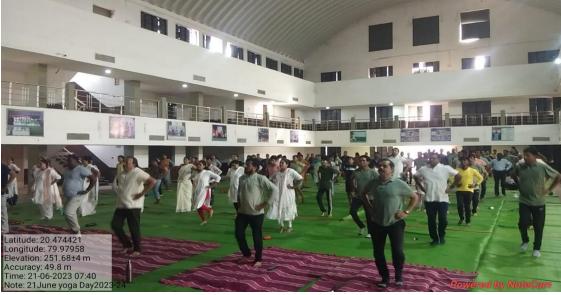

**Commemoratives Days Organized in Session: - 2023-24** 

International Yog Day

#### **REPORT OF THE ACTIVITY** (ACADEMIC YEAR-2023-24)

| 1  | Name of Activity organized             | Physical Education Games & Sports Department & NSS Department                                                                                                                                                                                                                                                                                                                                                                                                                                                                                              |
|----|----------------------------------------|------------------------------------------------------------------------------------------------------------------------------------------------------------------------------------------------------------------------------------------------------------------------------------------------------------------------------------------------------------------------------------------------------------------------------------------------------------------------------------------------------------------------------------------------------------|
| 2  | Title of activity                      | International Yoga Day                                                                                                                                                                                                                                                                                                                                                                                                                                                                                                                                     |
| 3  | Date of activity organized             | 21.06.2023                                                                                                                                                                                                                                                                                                                                                                                                                                                                                                                                                 |
| 4  | Name of the Coordinator of activity    | Prof. Dnyaneshwar Thakre                                                                                                                                                                                                                                                                                                                                                                                                                                                                                                                                   |
|    |                                        | Prof. Sattendra Sontakke, Dr. Seema Nagdeve                                                                                                                                                                                                                                                                                                                                                                                                                                                                                                                |
| 5  | Place of Activity organized            | M. G. College Armori Sports Hall                                                                                                                                                                                                                                                                                                                                                                                                                                                                                                                           |
| 6  | No. of students participated           | 66                                                                                                                                                                                                                                                                                                                                                                                                                                                                                                                                                         |
| 7  | No. of faculty participated            | All faculties                                                                                                                                                                                                                                                                                                                                                                                                                                                                                                                                              |
| 8  | Name of sponsoring agency/collaborator | Patanjali Yog Samittee Armori, Gadchiroli & NSS<br>Department                                                                                                                                                                                                                                                                                                                                                                                                                                                                                              |
| 9  | Name of sponsorship/collaboration      | -                                                                                                                                                                                                                                                                                                                                                                                                                                                                                                                                                          |
|    | (Total Grants received in Rs. If any)  |                                                                                                                                                                                                                                                                                                                                                                                                                                                                                                                                                            |
| 10 | Objective of the Activity              | Important of Yogasans & Awareness of Health.<br>Creates awareness in promoting interest<br>in Asans and Exercise among younger generation.<br>Encouraging Health and Fitness creativity among<br>students and inculcating a sense of pride in their<br>activities.                                                                                                                                                                                                                                                                                         |
| 11 | Brief Description                      | <ul> <li>21 June, 2023 International Yoga Day Organized by<br/>Mahatma Gandhi College Armori, &amp; Physical<br/>Education Games &amp; Sports Department &amp; NSS<br/>Department Participated by Various Department in<br/>Police Station, Tehsil Office and College Teaching-<br/>Non-Teaching Staff &amp; College Students.</li> <li>Dr. Ram Raut (Yoga Expert) demonstrated the<br/>important of yogasans to the participant. On this<br/>occasion by demonstrating various yoga asanas as<br/>well as imparting appropriate yoga training.</li> </ul> |
| 12 | Outcomes/impact of the Activity        | Participants understood the importance yoga.                                                                                                                                                                                                                                                                                                                                                                                                                                                                                                               |

#### १. 'आंतरराष्ट्रीय योगदिन' कार्यक्रम

महात्मा गांधी कला, विज्ञान व स्व.न.पं. वाणिज्य महाविद्यालयात २१ जुन २०२३ ला सकाळी ७.०० वाजता आंतरराष्ट्रीय योग दिन आयोजित करण्यात आला. मनोहरभाई शिक्षण प्रसारक मंडळाचे सचिव मा. मनोजभाऊ वनमाळी, महाविद्यालयाचे प्राचार्य.डॉ. लालसिंग खालसा व प्रमुख मार्गदर्शक डॉ. राम राऊत,शारिरीक शिक्षण व खेळ विभागाचे प्रा. ज्ञानेश्वर ठाकरे आणि रासेयो चे प्रा. सतेन्द्र सोनटक्के आदि उपस्थित होते.

यावेळी योगाचे प्रत्यक्षपणे प्रात्यक्षिक करण्यात आले. याप्रसंगी योग प्रशिक्षक डॉ. राम राऊत, राजश्री राऊत, मनीषा दुधे, विजय सुपारे, नगर परिषद प्रशासन अधिकारी आशीष हेमके, महाविद्यालयाचे उपप्राचार्य डॉ. चंद्रकांत डोलींकर, राष्ट्रीय सेवा योजना प्रमुख प्रा. सत्येंद्र सोनटक्के, क्रीडा व शारीरिक शिक्षण विभाग संचालक प्रा. डॉ. ज्ञानेश्वर ठाकरे, महात्मा गांधी कनिष्ठ महाविद्यालयाचे प्राचार्य साईनाथ अद्दलवार, महात्मा गांधी कन्या विद्यालयाचे मुख्याच्यापक पंघरे, वत्सलाबाई वनमाळी स्कूल ऑफ स्कॉलर्सचे प्राचार्य कासार उपस्थित होते. प्रमुख योग प्रशिक्षक डॉ. राम राऊत यांनी योगाविषयी माहिती दिली. योगसनांच्या नियमित प्रयोगाने शरीरावर होणारे सकारात्मक परिणाम, आजार नियंत्रणावर औषध उपचार करण्यापेक्षा आजारच होऊ न देणे याकरिता योगाचे कार्य आणि महत्व त्यांनी कर्मचाऱ्यांना समजावून सांगितले आणि विविध योगासनाचे प्रयोग कर्मचारी. प्रेक्षकांकडून करून घेतले. उपस्थित समारे २०० कर्मचाऱ्यांनी योगसाधनेचा फायदा होत असल्याची प्रतिक्रिया दिली. संचालन प्रा. डॉ. जानेश्वर ठाकरे यांनी केले, तर आभार प्रा. सत्येंद्र सोनटक्के यांनी मानले.